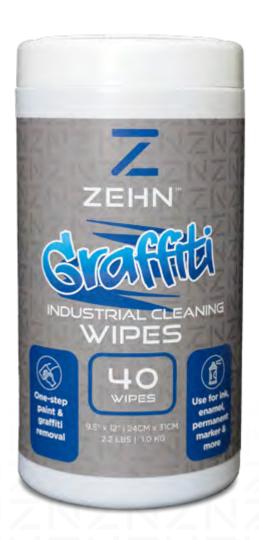

# **GRAFFITI WIPES**

Effortlessly remove marker, spray paint, ink, and other forms of graffiti from a variety of hard surfaces.

#### **Multi-Surface Use**

Can be used on a wide range of surfaces such as bathroom partitions, desks, booths, doors, signs and more. Designed to be gentle on surfaces, ensuring they do not cause damage or discoloration.

### **Residue Removal**

A practical choice for removing residue left by stickers, tape, or adhesives.

## Convenience

Portable and easy to use, making them ideal for quick cleanups without the use of additional tools.

### **Time-Efficient**

Offers a quick solution for cleaning graffiti, streamlining the process compared to traditional methods.

Contact your rep for special pricing.

zehnwipes.com | **(801) 810-WIPE (9473)** orders@zehnwipes.com